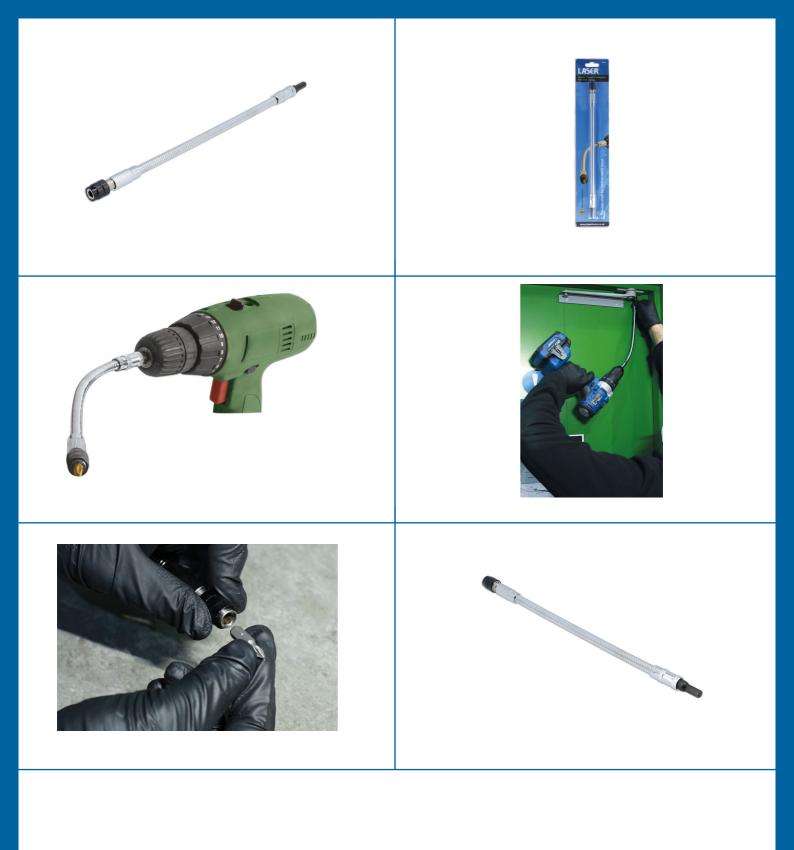

## **Quick Chuck Extension - Flexi 300mm**

A flexible extension providing 300mm reach for driving any standard 1/4" shank bit with a cordless drill. The flexi-shaft gives access to tight, restricted areas, that you otherwise wouldn't be able to get a drill into. And, for ease of use, the bit holder is magnetic so the bit will remain in place even if the release collar is pushed back when being used.

## **Additional Information**

- · Flexi-shaft length: 300mm. Maximum torque: 8Nm.
- Magnetic bit holder with quick chuck end for fast change.
- · Great for access to confined and difficult areas.
- 1/4" Hex drive fits any drill chuck.
- Note: Not to be used in reverse or with a high speed drill.